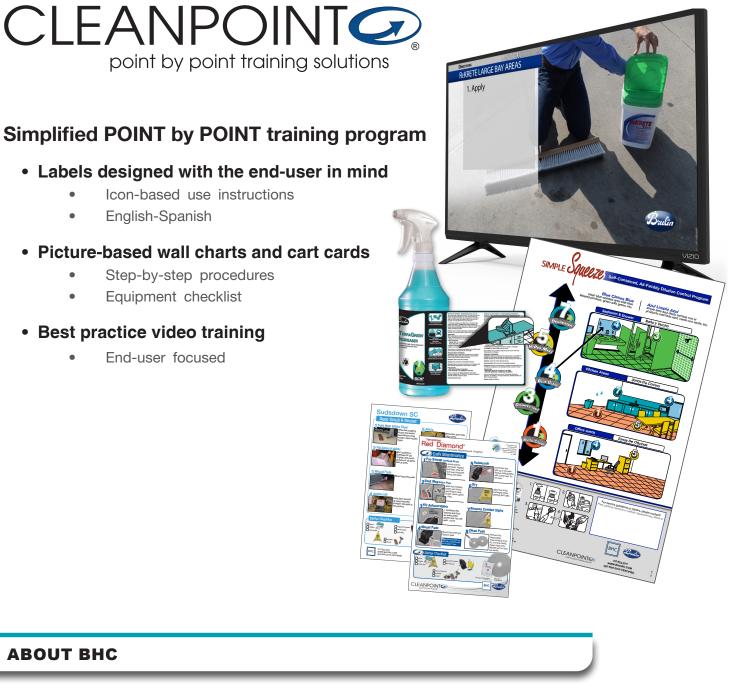

## **Compact Dilution Control - no equipment required**

### **Simple Squeeze**

Dilution control without the equipment hassle. Compact size easily fits on a shelf.

\*This product meets Green Seal\* Standard GS-37 based on effective performance, concentrated volume, minimized/recycled packaging and protective limits on: VOCs and human & environmental toxicity.