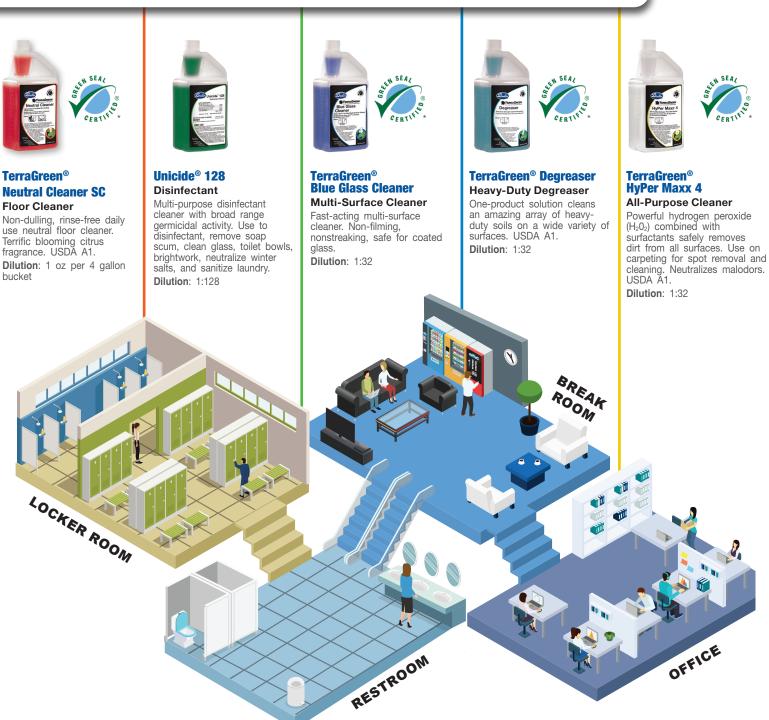

s without spotting or streaking. Tough on grease and oil. For use on painted and unpainted surfaces. Contains no phosphates. Perfect for bucket/sponge or use in automatic car washes. **Dilution:** 1:128



#### **Over the Road II** Heavy-Duty Vehicle Wash

Heavy-Duty venicle wash Heavy-duty pressure washer detergent provides effective cleaning and degreasing for trucks and trailers. Tough on grease and oil. For use on painted and unpainted surfaces. **Dilution**: 1:100



## **ReKRETE®**

## Waterless Concrete Cleaner

Contains bio-enzymes that penetrate deep into concrete pores to attack grease and oil stains. Concentrates only on the stain and is faster, greener and less expensive than Power Washing. No rinsing, no contaminated water runoff. Not an absorbent.

## STAFF AND COMMON AREAS



## **Compact Dilution Control - no equipment required**

### **Simple Squeeze**

Dilution control without the equipment hassle. Compact size easily fits on a shelf.





\*This product meets Green Seal\* Standard GS-37 based on effective performance, concentrated volume, minimized/recycled packaging and protective limits on: VOCs and human & environmental toxicity.



BHC provides innovative solutions for cleaning and maintenance professionals in a wide range of markets including Building Maintenance, Healthcare and Food Service.

| Distributed by: |  |  |
|-----------------|--|--|
|                 |  |  |
|                 |  |  |
|                 |  |  |
|                 |  |  |
|                 |  |  |
|                 |  |  |



BHC

317.923.3211 WWW.BHCINC.COM ISO 9001:2015 CER