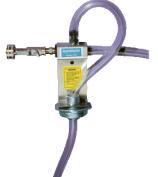

## **Compact Dilution Control - no equipment required**

### **Simple Squeeze**

Dilution control without the equipment hassle. Compact size easily fits on a shelf.

\*This product meets Green Seal\* Standard GS-37 based on effective performance, concentrated volume, minimized/recycled packaging and protective limits on: VOCs and human & environmental toxicity.