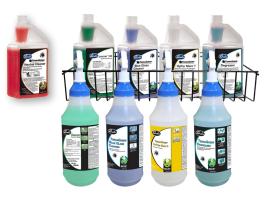

### **Simple Squeeze**

Dilution control without the equipment hassle. Compact size easily fits on a shelf.

\*This product meets Green Seal\* Standard GS-37 based on effective performance, concentrated volume, minimized/recycled packaging and protective limits on: VOCs and human & environmental toxicity.