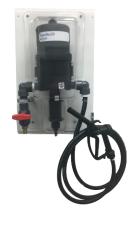

## **Hydro RapidFill**

For large capacity autoscrubbers, The unit can handle up to 15 GPM (56 LPM) flow substantially decreasing the time required to fill an autoscrubber with properly dosed water and cleaning solution.

### **HydroMaster**

High flow, automatic dilution for large tanks, totes, and drums. Automatically mixes cleaning concentrates with water and dispenses the diluted solution into any container.