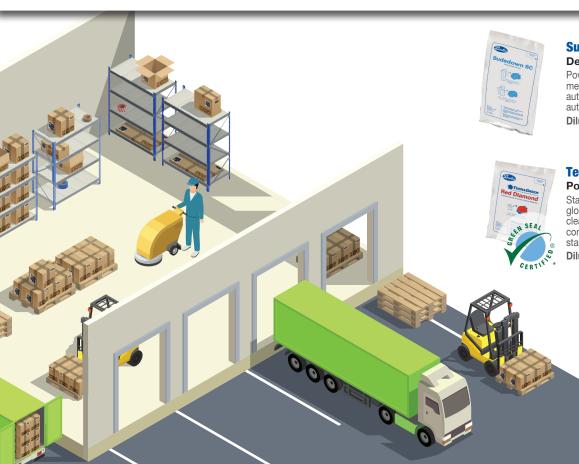

ty maintenance program. Green Seal Certified products support environmental responsibility and help achieve sustainability goals.



## Quality

ISO 9001:2015 certified – BHC is proud to be one of the few Jan-San manufacturers to be ISO-certified. We meet this standard with a quality management system committed to consistently providing products and services that meet or exceed customer and applicable statutory and regulatory requirements.



## **Cost Control**

Multi-functional products minimize inventory. [Insure] Forecasting product usage is made easier with dispensing equipment options and trackable single-use packets. Products available in drums and totes to stretch your budget dollars for maximum purchasing power.

## **PRODUCTION AREA • EQUIPMENT / FLOORS**



## WAREHOUSE FLOORS



### **TerraGreen® Degreaser** Heavy-Duty Degreaser

High performance, heavy-duty green certified degreaser effectively removes dirt, grease, oils and wide array of soils from floors and production equipment. USDA A1. **Dilution**: 1:64 to 1:128

### Formula 815MX II Multi-Functional Cleaner Degreaser Heavy-duty degreaser effectively removes

Heavy-duty degreaser effectively removes dirt, grease, oils and wide array of soils from floors and equipment. USDA A1. **Dilution:** 1:64 to 1:128

### Formula 711SC Heavy-Duty Caustic Degreaser

Heavy-duty pressure washer cleaner degreaser loosens and removes the toughest oils, grease and carbon deposits. The product of choice when nothing else works. USDA A1.

Dilution: 1:10 to 1:100

## Sudsdown<sup>®</sup> SC Deep Scrub Cleaner

Powerful floor c