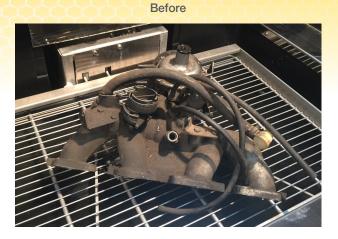

# Auto Intake Manifold Cleaning

#### **Customer Details:**

Product: AquaVantage<sup>®</sup> 815 GD-NF

Parts Cleaned: Automotive intake manifold. Various models and sizes.

Specific Metals: Cast Aluminum.

**Removing What Soil:** Oil, particulate, carbon, ambient soils.

**Why:** Cleaning can be expensive and problematic; incorrect cleaning will damage part or fail to clean.

Current Process: Various.

**Improvements Sought:** Fast effective on-site way to clean at repair shop

**Results:** Parts are clean, undamaged, restored to original condition.

**Reason BHC Won:** AquaVantage 815 GD-NF quickly removes soils without damaging the aluminum part. Distributor partners supplies effective washing system.