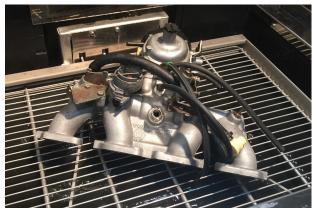

**Results:** Parts are clean, undamaged, restored to original condition.

**Reason BHC Won:** AquaVantage 815 GD-NF quickly removes soils without damaging the aluminum part. Distributor partners supplies effective washing system.

## **Current Situation with Process:**

Introduce to smaller repair shops

After